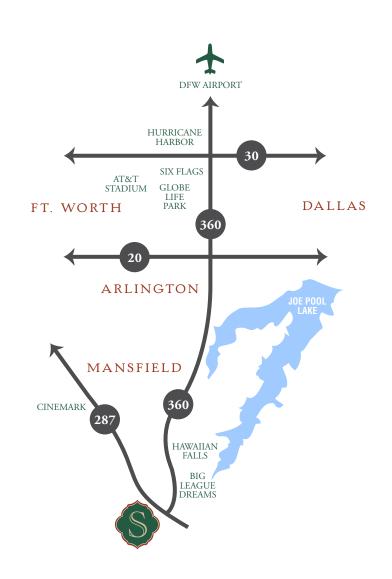

## SOMETHING close

Life just seems sweeter in Somerset, one of Mansfield's newest master-planned communities. The prime location off Highway 360 and US Highway 287 is convenient to D/FW Airport and major work hubs throughout the Metroplex. Shop at neighborhood boutiques, check out the historic downtown area or visit popular retailers like Target, Best Buy, Walmart and Home Depot. If you're looking for fun, Cinemark, Big League Dreams and Hawaiian Falls Mansfield are all nearby. Go north on 360 and you'll find more sports and entertainment venues at Globe Life Park, AT&T Stadium and 6 Flags Over Texas.

Even better, scenic Joe Pool Lake is just around the corner where you'll find treescaped terrain, marinas, boat ramps and miles of trails. Spend a leisurely day fishing, take a sunset sail, or picnic at one of the parks. Whatever you're looking for, when you make Somerset your home, it's probably close by.